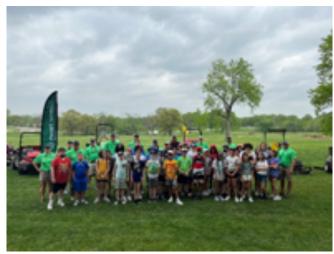

# Heritage Park Golf Course and Ethan Shamet Host a First Green Event

n Wednesday, April 27th, the Heart of America Golf Course Superintendents Association sponsored it's second "First Green" event held at Heritage Park GC. Golf Course Superintendent, Ethan Shamet, hosted Merriam Park Elementary School and the sixth grade were treated to a well-organized event showing how STEM education could be used in golf course maintenance.

#### There were five stations set up for the Class

**Math:** Students worked on using stimpmeters to calculate green speeds by Mike Maas, Sandy Queen and HPGC crew member Jared Morris. President of the HAGCSA, Jonathan Bennett, took the kids

The First Green Program was a real success and one that we all need to embrace at our golf courses. In my 48 years in the golf business, I have not seen a more effective way to get students and teachers out onto our golf courses. When non-golfers get a chance to get out on the golf course and learn and understand what we do, they easily become advocates for what golf means to the communities and the environment.