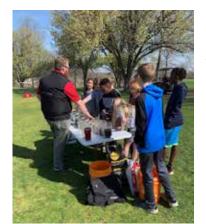

# Heritage Park Golf Course and Ethan Shamet Host a First Green Event

n Wednesday, April 27th, the Heart of America Golf Course Superintendents Association sponsored it's second "First Green" event held at Heritage Park GC. Golf Course Superintendent, Ethan Shamet, hosted Merriam Park Elementary School and the sixth grade were treated to a well-organized event showing how STEM education could be used in golf course maintenance.

#### There were five stations set up for the Class

**Math:** Students worked on using stimpmeters to calculate green speeds by Mike Maas, Sandy Queen and HPGC crew member Jared Morris. President of the HAGCSA, Jonathan Bennett, took the kids

through a complex process of calculating the cost and amount of materials that would be needed to build a green. They also learned how to use tape measures (this was more of a challenge

than I had anticipated) and calculate square footage of irregular shapes and the definition of "Pie" (Pi) not the kind you eat.