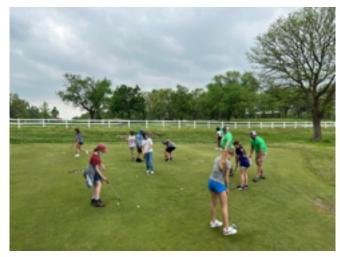

## Sunflower Hills Golf Course Hosts Third First Green Event

On May 10th. Jonathan Bennett, Golf Course Superintendent at Sunflower Hill's, our President of the HAGCSA hosted the First Green event. The event was held at the First Tee six hole facility and was the perfect place for the students.

The class was a sixth grade group of kids from the Piper Middle School. They were great and we had a good time. This class had been working in advance on the golf course visit in preparation for the First Green event. In class they were working on designing a golf course and green and also had worked on the math portion of the event. It's still fun to watch the kids working on math problems as a small group but the most fun is watching them trying to use a measuring tape that has both US and Metric measurements on each side of the tape. The good news is they only ruined one tape!

In addition to the math, the other stations were Bug's, Water Quality, Tools used to maintain the course and the favorite, putting!

Special thanks to Matt Giese and Syngenta for not only helping arrange the school, helping Jonathan run the event but also for providing all the volunteers with shirts and hats.