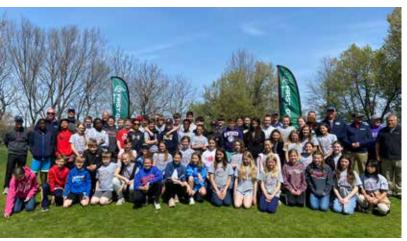

# Joint Meeting With the Kansas and Heart of America GCSA at Manhattan Country Club

he tradition of a combined meeting between the Heart of America GCSA and the Kansas GCSA continued May 4, 2022, when close to 80 players came to meet, have some education and play

some golf. The executive director for KGCSA, Christy Dipman, staffed the registration table and welcomed everyone. Our host course superintendent, Mark McKan, had the golf course in good shape and showed off his seeded zoysia fairways (Zenith) and I must say they were really good. I think many of the

After the talk, we had a great lunch and then Nic Younger, President of the Kansas Superintendents, announced pairings and teams for the competition. The format was a two-person shamble with teams from