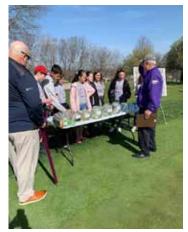

## Sunflower Hills Golf Course Hosts Third First Green Event

On May 10th. Jonathan Bennett, Golf Course Superintendent at Sunflower Hill's, our President of the HAGCSA hosted the First Green event. The event was held at the First Tee six hole facility and was the perfect place for the students.

The class was a sixth grade group of kids from the Piper Middle School. They were great and we had a good time. This class had been working in advance on the golf course visit in preparation for the First Green event. In class they were working on designing a golf course and green and also had worked on the math portion of the event. It's still fun to watch the kids working on math problems as a small group but the most fun is watching them trying to use a measuring tape that has both US and Metric measurements on each side of the tape. The good news is they only ruined one tape!

In addition to the math, the other stations were Bug's, Water Quality, Tools used to maintain the course and the favorite, putting!

Special thanks to Matt Giese and Syngenta for not only helping arrange the school, helping Jonathan run the event but also for providing all the volunteers with shirts and hats.